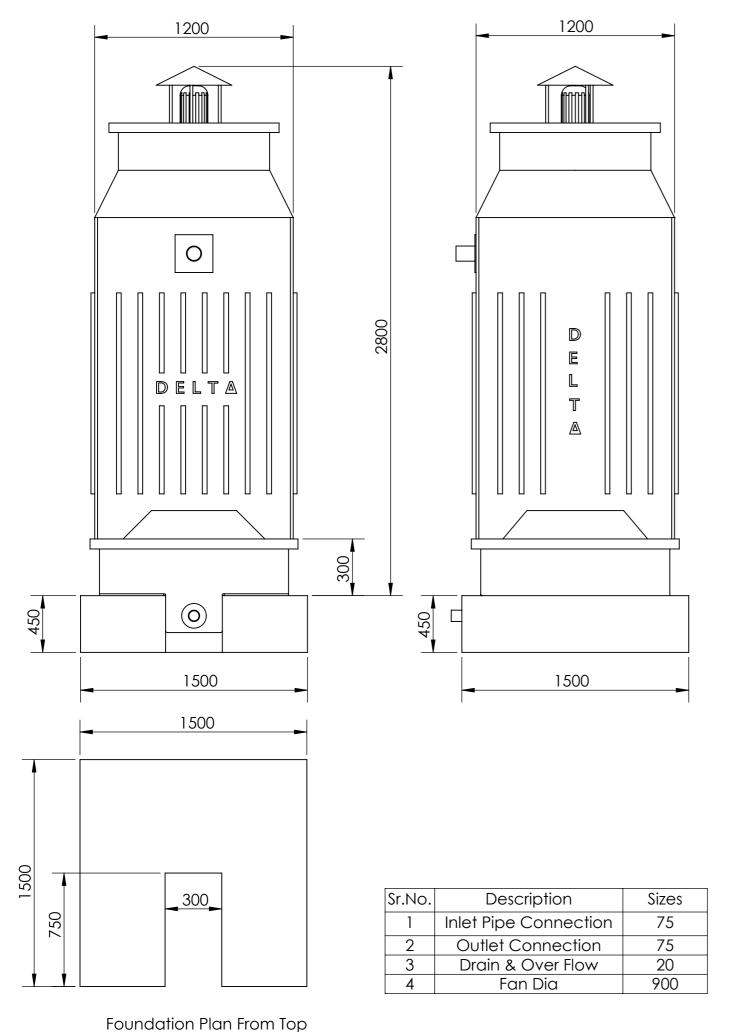

## Notes:

- 1. All Dimensions are in Milimeters Unless Otherwise Stated.
- Makeup & Quickfill Connection to be provided with thread connections as per IS-544-1955.
- Inlet & Outlet Connections to be provided without Flanges. Location of Outlet Connection as per Site Requirement.
- PCC Plateform of 300mm is under Purchaser Scope.

| Delta Cooling Towers Pvt. Ltd |                  |                                                                      |       |
|-------------------------------|------------------|----------------------------------------------------------------------|-------|
| DRAWN                         | DesignOnContract | G.A Drawing of Cooling Tower<br>Model No6030 & 6035<br>DFC 60 Series |       |
| CHK'D                         | Yogesh M.Kaura   |                                                                      |       |
| APPV'D                        | Yogesh M.Kaura   |                                                                      |       |
| DWG NO.                       |                  |                                                                      |       |
| MOD                           |                  | A3                                                                   | Rev-0 |
| CALE: Not To Scalo            |                  | SHEET 2 OF 4                                                         |       |